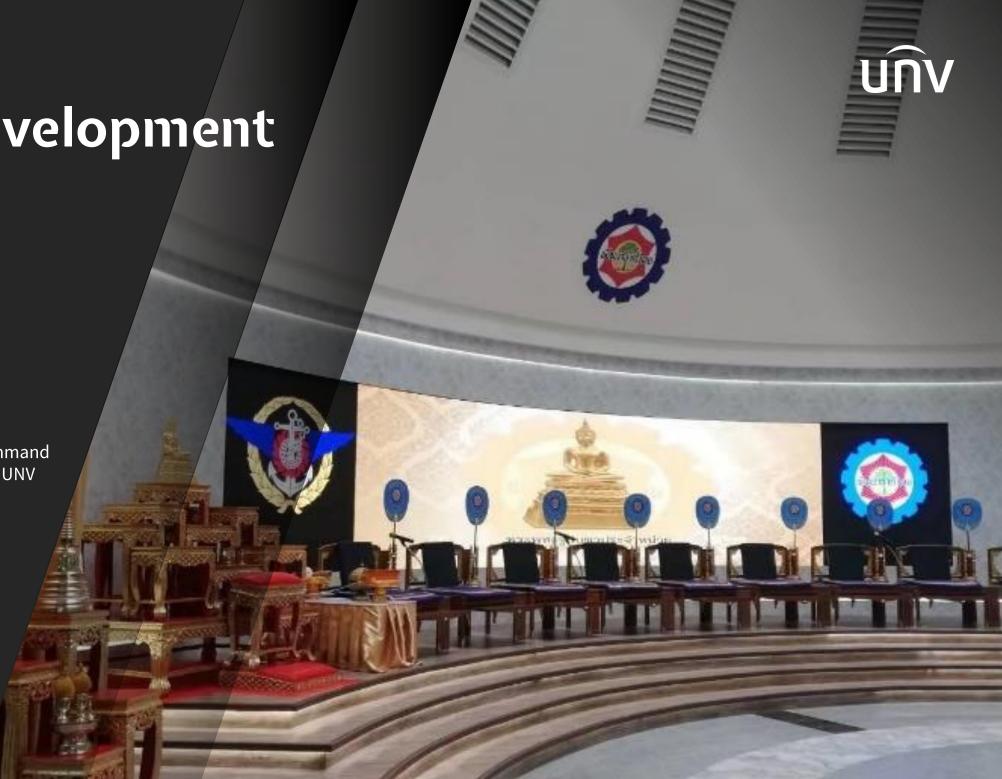

# Armed Forces Development Command

### Thailand

#### **LED Video Wall**

Background: Thailand Armed Forces Development Command needs LED video wall in lobby for activities and events. UNV provides commercial display solution.

Key features: Image enhancement Eye protection technology Easy to install High refresh rate