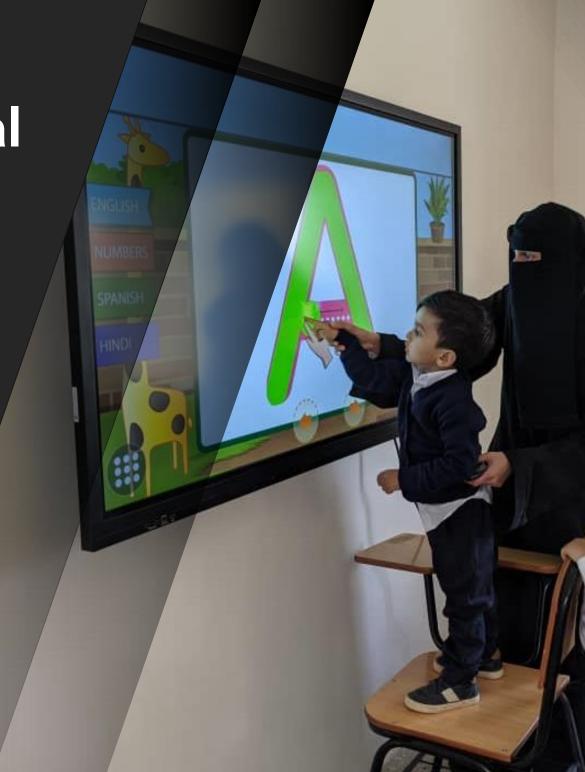

# Al-Amal International School

### Yemen

#### **Smart Interactive Display**

Background: Al-Amal International School, established in 1997, is focused on the Kg-Primary-Secondary education in Yemen.

Key features: Improvement of interactive experience Simplification of classroom environment 4K Ultra HD display Smooth writing