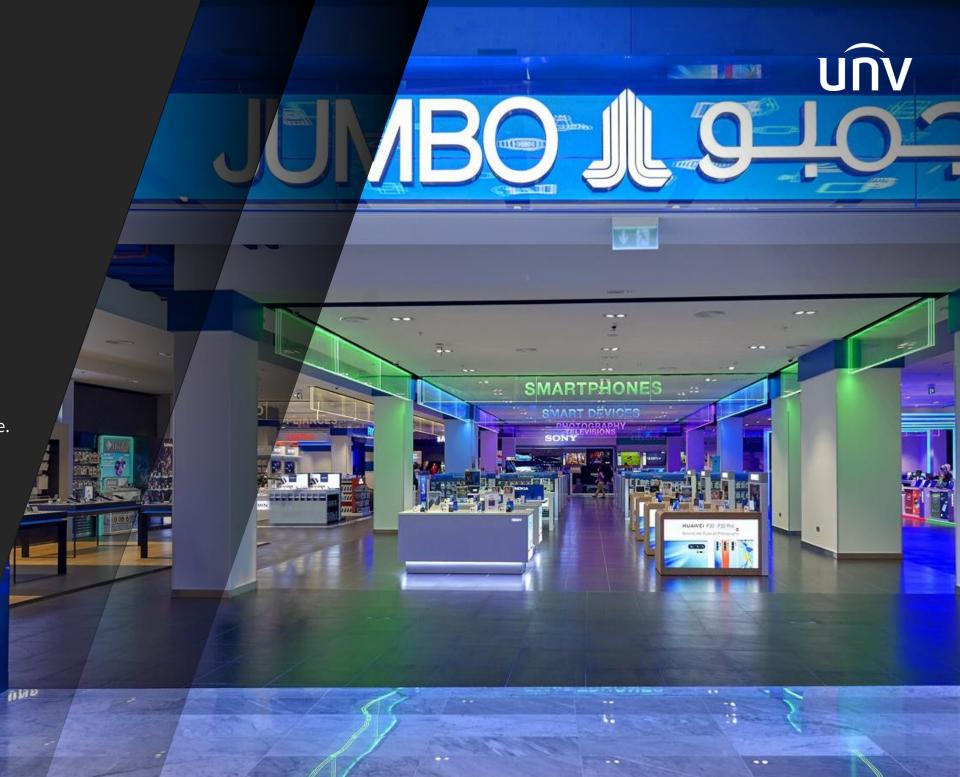

# Jumbo

### Dubai, UAE

#### LED Video Wall

Background : Jumbo is UAE's leading online electronics store. Shop the latest electronic products like Mobiles, Laptops, Smart TVs, Personal Audio, Smart home.

Key features: High-definition video visual advertising Customized cabinet size SMD 3in1 technology Seamless visual quality performance