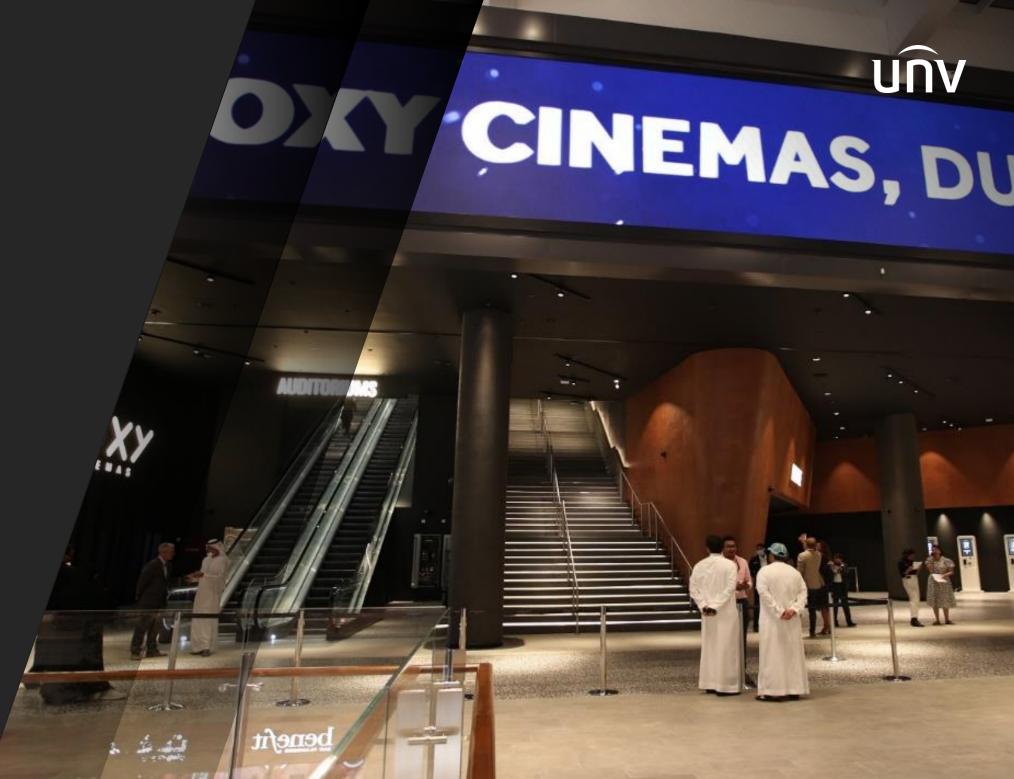

# **ROXY Cinemas**

### Dubai, UAE

#### LCD Video Wall

Background : 15-screen multiplex, located on Level 1 of the mall, is home to Xtreme - Middle East's biggest cinema screen equipped with state-of-the-art laser projection and DOLBY ATMOS sound.

Key features: Immersive experience The seamless design Extreme-narrow bezel width