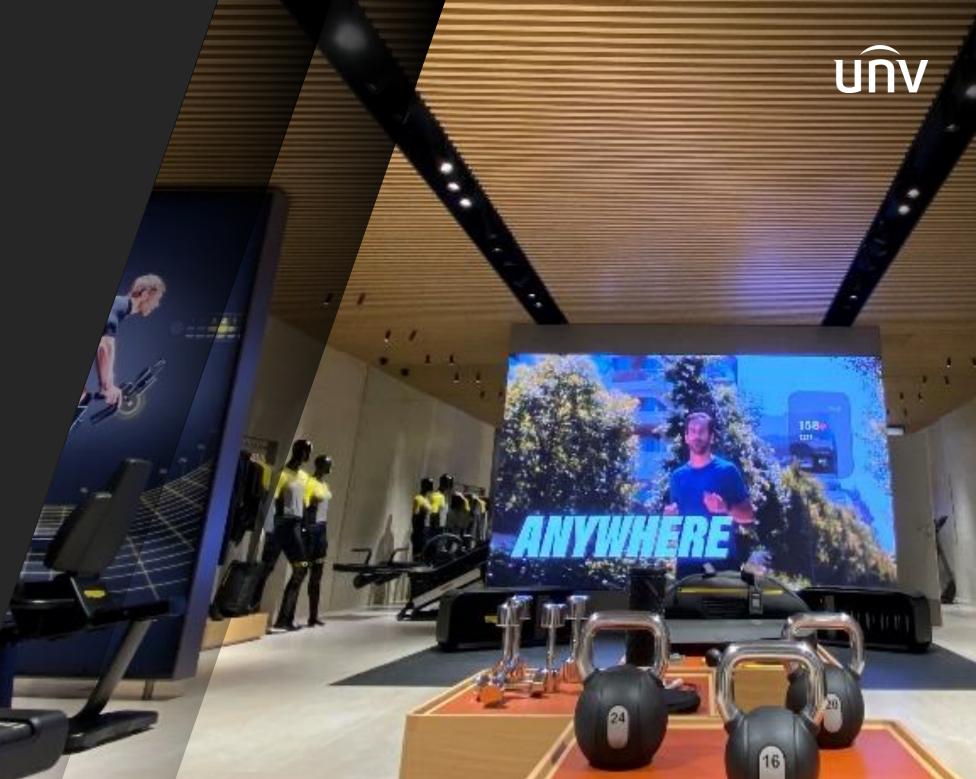

# Technogym

### Bangkok, Thailand

#### LED and LCD Video Wall

Background: Technogaym is known all over the world as "The Wellness Company" - a company that has helped to develop the hedonistic concept of "fitness" into a true lifestyle: wellness.

Key features: Flexibility and modularity design The cabinet-type industrial heat dissipation High resolution and high refresh rate Exquisite visual experience