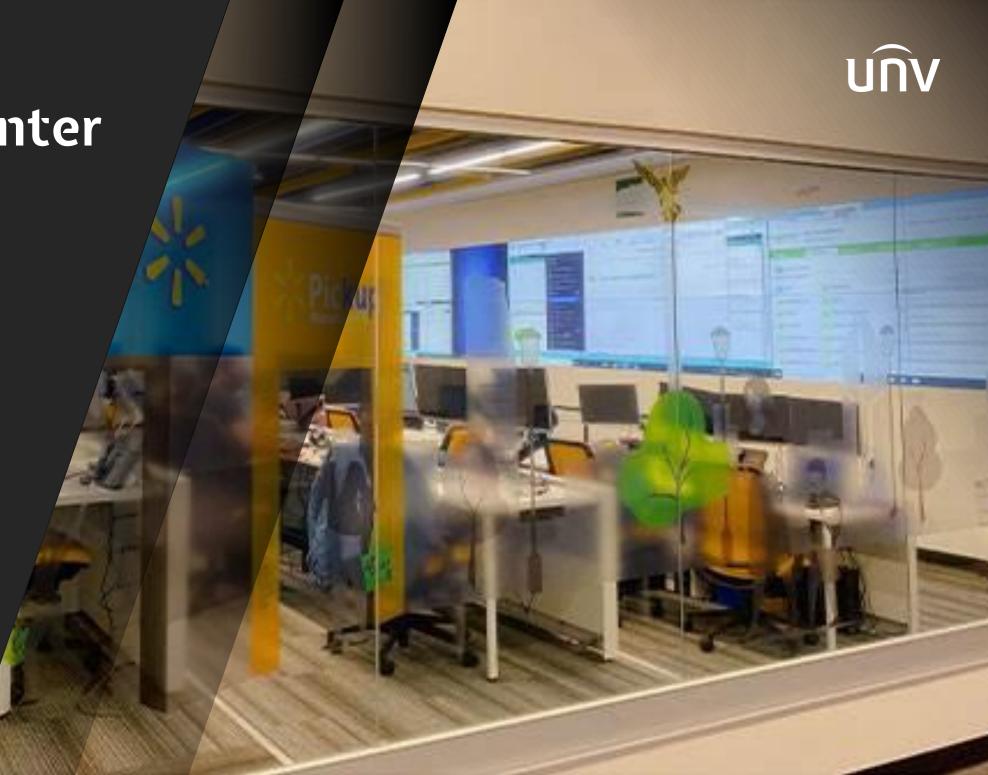

# Walmart Supercenter

### Mexico

#### LCD Video Wall

Background: Walmart de México y Centroamérica is Walmart's largest division outside the U.S., consisting of 2,653 stores around the country, including 287 Walmart Supercenter stores and 165 Sam's Club stores.

Key features: Seamless large screens **Enhanced image performance** Advanced presentation **Simplified operation** 