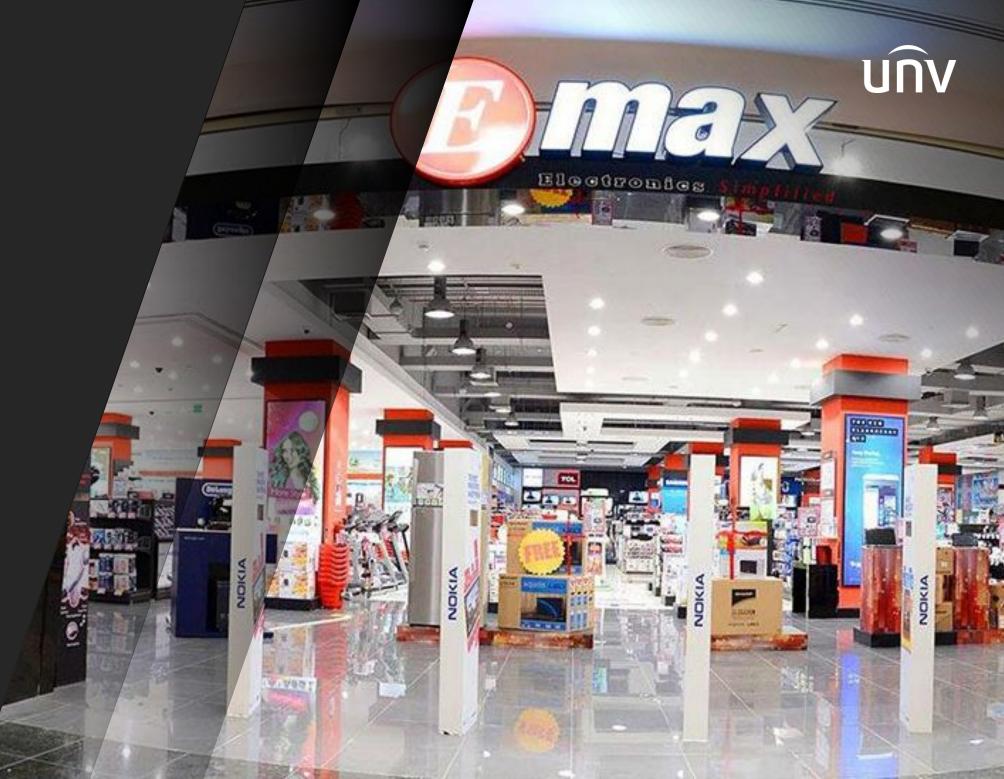

# MAX

### Dubai, UAE

#### LED Video Wall

Background : Launched in the UAE in May 2004, Max is the largest value-fashion brand in the Middle East and caters to the mid-market segment.

Key features: Dynamic commercials play in very huge size Uninterrupted advertising Extremely far viewing Broad display coverage